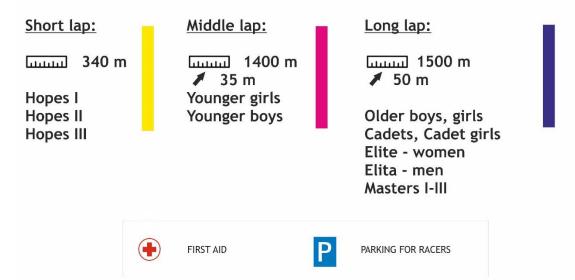

## O pohár starosty 2025 - 27th edition

cross-country

September 20th, 2025

**Difficulty:** Technic  $\bigstar \bigstar \bigstar$  Power  $\bigstar \bigstar \bigstar$  Endurance  $\bigstar \bigstar$ 

| category                | year of birth (age)                  | entry fee<br>on-line / on site | start<br>times | lap counts            |
|-------------------------|--------------------------------------|--------------------------------|----------------|-----------------------|
| Older boys, girls       | 2011-2012 (13-14 years old)          | 200/250 CZK                    | - 10 a.m.      | 5 long laps           |
| Cadets, Cadet girls     | 2009-2010 (15-16 years old)          |                                |                |                       |
| Elite women             | 2008 and earlier (from 17 years old) | 350/450 CZK                    |                |                       |
| Masters III             | 1974 a dříve (from 50 years old)     | 330/430 CZK                    |                | 8 long laps           |
| Elite men               | 2008 and earlier (from 17 years old) | 350/450 CZK 11 a               | 11 a.m.        | 11 long laps          |
| Masters I               | 1995-1986 (30-39 years old)          |                                |                |                       |
| Masters II              | 1985-1976 (40-49 years old)          |                                |                | 8 long laps           |
| Hopes I - boys, girls   | 2019 and later (up to 6 years old)   | 100/150 CZK                    | - 12:15 a.m.   | race up to 5 minutes  |
| Hopes II - boys, girls  | 2017-2018 (7-8 years old)            | 100/150 CZK                    |                |                       |
| Hopes III - boys, girls | 2015-2016 (9-10 years old)           | 100/150 CZK                    | 12:35 a.m.     | race up to 10 minutes |
| Younger boys, girls     | 2014-2012 (10-12 years old)          | 150/200 CZK                    | 1:25 p.m.      | 3 middle laps         |