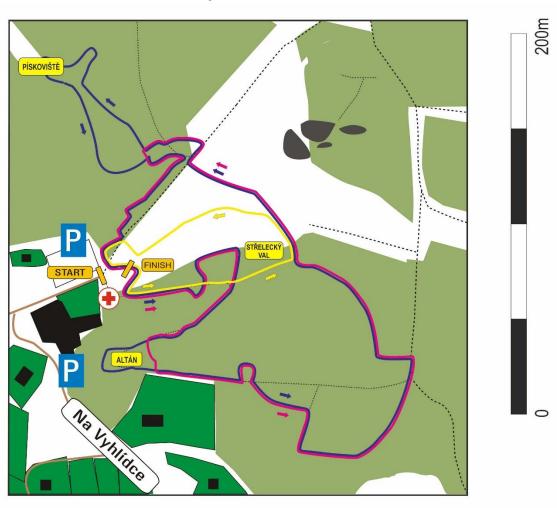

## Map of race routes

On-site registration on the day of the race is possible.

**Presentation:** At the race start location from 8:30, at the latest 1 hour before the start of your category.

Race course: 95 % forest and grass path, 5 % paved roads